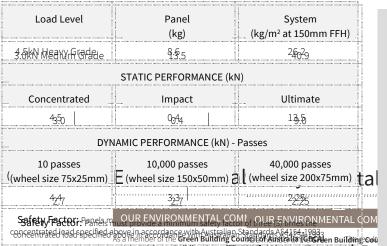

## PERFORMANCE TO STANDARDS GUIDE PER AS4154 – 1993 AUSTRALIAN STANDARD – GENERAL ACCESS FLOORS

PEDESTAL SIZE 100mmmk 400mm base plate

per passes a member of the order building Counter B

PEDESTAL SIZE 100 mm k d 00 mm base plate