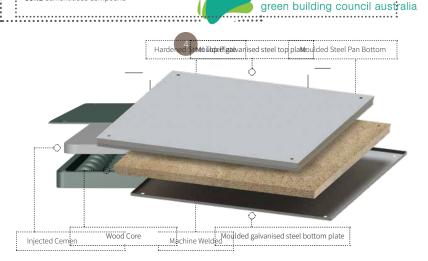

# **MONETHINGS**

The paralless coint of a drander development of the paralless coints of the drander development of the paralless coints of the encapsulating a structural wood core. With corrosion resistant protection, inside and out, encapsulating a

**SIZE** 6600 MM 50600 Mm

**9569714**3938mm

CORE Vamentitious Compound

Promotinate and ever askattigation of a Connection

### FFF NN SS+H

CORE Cementitious Compound

Casha istential powder coated finish.