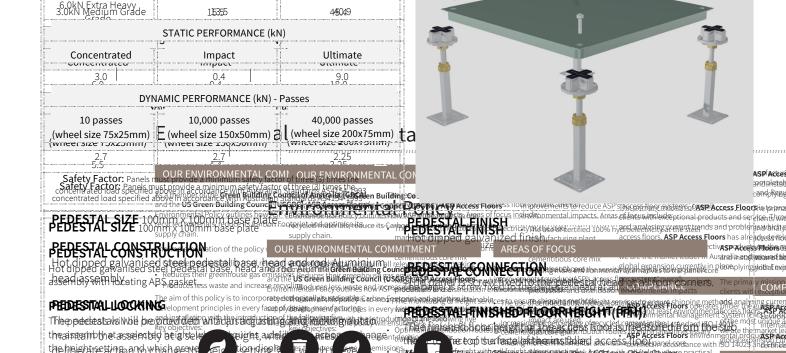

### RECOMMENDED APPLICATIONS

OFFICE

INSTITUTIONS

nel is screw fixed to the pedestal head at all

TCONNECTION fixed to the pedestal head at all four corners

The panel is screw fixed to the pedestal head at all four corners