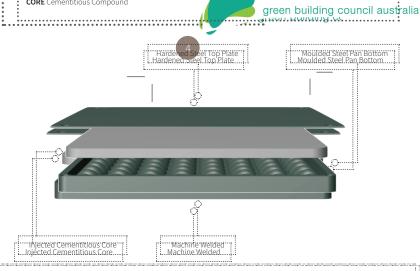

## FFINISH

**CORE** Cementitious Compound

ASSP'standard poyderdeatedateidhinish.

# *ROHESTRIFERIOSS*

he panels consist of a hardened steel top and bottom sheet plate with The panels consist of a hardened steet top and bottom sheet plate orrosion resistant protection, inside and out, encapsulating a structure. with corrosion esistant protection, inside and out, encapsulating a cementitious core. structural cementitious core.

TCONNECTION fixed to the pedestal head at all four corners

The panel is screw fixed to the pedestal head at all four corners