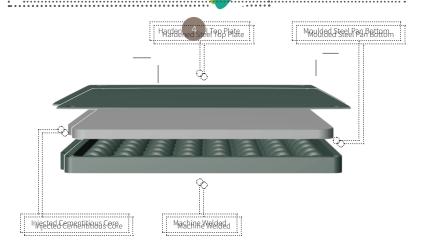

### DESCRIPTION

I FEORY XS IS COSKING TOOK THE THE SE IS SYSTEM SEE FOR TO THE SOCIETY OF THE PROPERTY OF THE widely used for a see for a see from a see f

**CORF** Cennentitie Co Coparpound

Promotinate and ever askattigation of a Connection

#### FFI NN SS+H

**CORE** Cementitious Compound

ASBP'starafadarowdovdertooditeidfinish.

#### **MONTOURNERMOD**

The parls coint of a grand part of the parls coint corrosion resistant protection, inside and out, encapsulating a structural with corrosion resistant protection, inside and out, encapsulating a cementificus core cementitious core. structural cementitious core.

#### **TOLERANCE**

±0.9HFRANGFlatness tolerance of ±0.5mm measured on a diagonal across the top mend reflatness tolerance of ±0.5mm measured on a diagonal across the top of the panel

#### CONNECTION

TGONNECTION fixed to the pedestal head at all four corners

The panel is screw fixed to the pedestal head at all four corners