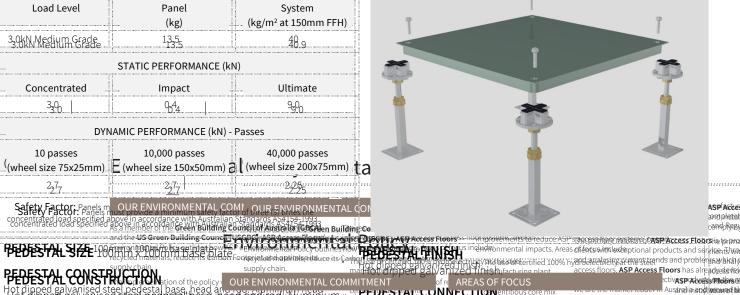

## PERFORMANCE TO STANDARDS GUIDE PER AS4154 – 1993 AUSTRALIAN STANDARD – GENERAL ACCESS FLOORS

| Load Level                                                                                                                                                                                                                                                                                                                                                                                                                                                                                                                                                                                                                                                                                                                                                                                                                                                                                                                                                                                                                                                                                                                                                                                                                                                                                                                                                                                                                                                                                                                                                                                                                                                                                                                                                                                                                                                                                                                                                                                                                                                                                                                     | Panel<br>(kg)                          | System<br>(kg/m² at 150mm FFH)      |
|--------------------------------------------------------------------------------------------------------------------------------------------------------------------------------------------------------------------------------------------------------------------------------------------------------------------------------------------------------------------------------------------------------------------------------------------------------------------------------------------------------------------------------------------------------------------------------------------------------------------------------------------------------------------------------------------------------------------------------------------------------------------------------------------------------------------------------------------------------------------------------------------------------------------------------------------------------------------------------------------------------------------------------------------------------------------------------------------------------------------------------------------------------------------------------------------------------------------------------------------------------------------------------------------------------------------------------------------------------------------------------------------------------------------------------------------------------------------------------------------------------------------------------------------------------------------------------------------------------------------------------------------------------------------------------------------------------------------------------------------------------------------------------------------------------------------------------------------------------------------------------------------------------------------------------------------------------------------------------------------------------------------------------------------------------------------------------------------------------------------------------|----------------------------------------|-------------------------------------|
| 3.0kN Medium Grade<br>3.0kN Medium Grade                                                                                                                                                                                                                                                                                                                                                                                                                                                                                                                                                                                                                                                                                                                                                                                                                                                                                                                                                                                                                                                                                                                                                                                                                                                                                                                                                                                                                                                                                                                                                                                                                                                                                                                                                                                                                                                                                                                                                                                                                                                                                       | 135 <sub>5</sub>                       | 48.9                                |
| STATIC PERFORMANCE (kN)                                                                                                                                                                                                                                                                                                                                                                                                                                                                                                                                                                                                                                                                                                                                                                                                                                                                                                                                                                                                                                                                                                                                                                                                                                                                                                                                                                                                                                                                                                                                                                                                                                                                                                                                                                                                                                                                                                                                                                                                                                                                                                        |                                        |                                     |
| Concentrated                                                                                                                                                                                                                                                                                                                                                                                                                                                                                                                                                                                                                                                                                                                                                                                                                                                                                                                                                                                                                                                                                                                                                                                                                                                                                                                                                                                                                                                                                                                                                                                                                                                                                                                                                                                                                                                                                                                                                                                                                                                                                                                   | Impact                                 | Ultimate                            |
| 330                                                                                                                                                                                                                                                                                                                                                                                                                                                                                                                                                                                                                                                                                                                                                                                                                                                                                                                                                                                                                                                                                                                                                                                                                                                                                                                                                                                                                                                                                                                                                                                                                                                                                                                                                                                                                                                                                                                                                                                                                                                                                                                            | 0044                                   | 9900                                |
| DYNAMIC PERFORMANCE (kN) - Passes                                                                                                                                                                                                                                                                                                                                                                                                                                                                                                                                                                                                                                                                                                                                                                                                                                                                                                                                                                                                                                                                                                                                                                                                                                                                                                                                                                                                                                                                                                                                                                                                                                                                                                                                                                                                                                                                                                                                                                                                                                                                                              |                                        |                                     |
| 10 passes<br>(wheel size 75x25mm)                                                                                                                                                                                                                                                                                                                                                                                                                                                                                                                                                                                                                                                                                                                                                                                                                                                                                                                                                                                                                                                                                                                                                                                                                                                                                                                                                                                                                                                                                                                                                                                                                                                                                                                                                                                                                                                                                                                                                                                                                                                                                              | 10,000 passes<br>(wheel size 150x50mm) | 40,000 passes (wheel size 200x75mm) |
| 2,77                                                                                                                                                                                                                                                                                                                                                                                                                                                                                                                                                                                                                                                                                                                                                                                                                                                                                                                                                                                                                                                                                                                                                                                                                                                                                                                                                                                                                                                                                                                                                                                                                                                                                                                                                                                                                                                                                                                                                                                                                                                                                                                           | 2277                                   | 225                                 |
| Safety Factor: Panels m. OUR ENVIRONMENTAL COMI. OUR ENVIRONMENTAL COMI. OUR ENVIRONMENTAL COMI. OUR ENVIRONMENTAL CO concentrated load specified above in accordance with Australian Standards As 1747-17433. As a week of concentrated load specified above in accordance with Australian Council an Australia (Ges Aleen Building |                                        |                                     |

23

Hot dipped galvanised steel pedestal base, head an and more with him main relations to the control of the contr Hot dipped garvains by steer persentations, has member of the Green Building Council Buildi