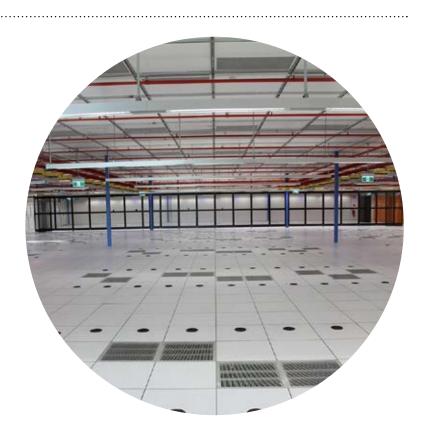

## Icon Data HPL

**Icon Data HPL** is a finished system providing static-dissipative commercial access floor panels. Anti-static, protective and risk reducing, these panels are suitable for commercial environments such as data centres, communication rooms, or other applications requiring ESD (electro-static discharge) properties. These panels allow an integrated floor finish whilst maintaining the functionality of an access floor with 100% underfloor accessibility.