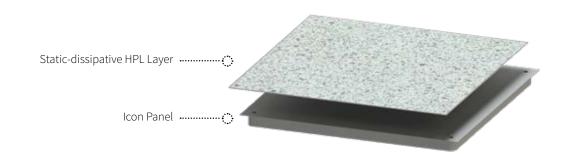

## Icon Data HPL

**Icon Data HPL** is a finished system providing static-dissipative commercial access floor panels. Anti-static, protective and risk reducing, these panels are suitable for commercial environments such as data centres, communication rooms, or other applications requiring ESD (electro-static discharge) properties. These panels allow an integrated floor finish whilst maintaining the functionality of an access floor with 100% underfloor accessibility.

The HPL is prefinished onto a 600x600mm access floor panel, ensuring that your design maintains functional accessibility to the services in the underfloor space such as power, data, fire and hydraulics.