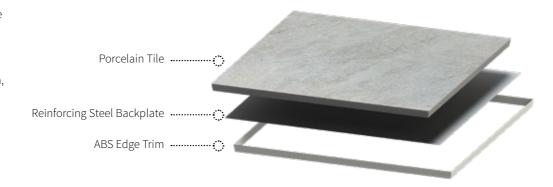

## CONCEPT + Porcelain

ASP Access Floors pre-finished Porcelain Panels in the Concept + Series provides a comprehensive range to create stunning design solutions. Beautiful, durable and easy to maintain, these panels epitomize the luxury of natural stone floors at a fraction of the cost.

Opulent 20mm thick tiles are pre-finished into a 600x600mm access floor panel, ensuring that your design maintains functional accessibility to the services in the underfloor space such as power, data, fire and hydraulics.