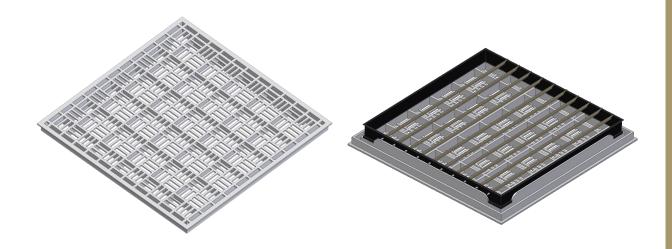

## A2000 Aluminium Air Grille

#### **General Information**

- 1. The standard size is 600mm wide and 600 long.
- 2. 56% open area
- 3. Panel weighs 11kg
- 4. This Air Grille is made from 100% aluminium, the surface of these grilles are finished in a clear finish.