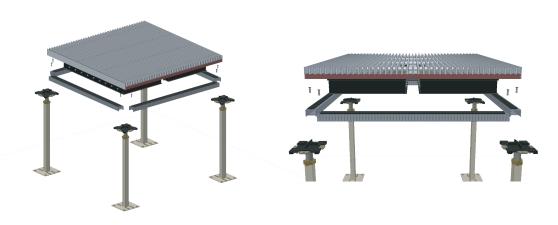

**General Information**

- 1.
- The standard size is 600mm wide and 600mm long. This Air grille is made from 100% aluminium, the surface of this grille is finished in a clear anodised finish.

## The AGF-4-34+OBD 600 air grille is supported by:



| Air Flow L/s | 200 | 250  | 300 | 400 | 500 | 600 | 750 | 1000 |
|--------------|-----|------|-----|-----|-----|-----|-----|------|
| Pascal's Pa  | 0.5 | 0.75 | 1   | 1.5 | 2   | 3.5 | 5   | 6.5  |



# 600mm Wide Aluminium Air Grille for CWC Panels

AGF-L-28 + OBD 600 - CWC Aluminium Air Grille



## **General Information**

- 1. The standard size is 600mm wide and 600mm long.
- This Air grille is made from 100% aluminium, the surface of this grille is finished in a clear anodised finish.

## The AGF-L-28+OBD 600 air grille is supported by:



| Air Flow L/s | 200  | 250 | 300 | 400 | 500 | 600 | 750 | 1000 |
|--------------|------|-----|-----|-----|-----|-----|-----|------|
| Pascal's Pa  | 0.75 | 1   | 1.5 | 2   | 2.5 | 4   | 5.5 | 11   |



## A2000 Aluminium Air Grille



#### **General Information**

- 1. The standard size is 600mm wide and 600 long.
- 2. 56% open area
- 3. Panel weighs 11kg
- 4. This Air Grille is made from 100% aluminium, the surface of these grilles are finished in a clear finish.

#### **Connection Detail**



## The A2000 is supported by:



| Pressure Pa | Air Flow L/S |
|-------------|--------------|
| 2.5         | 18           |
| 5           | 599          |
| 7.5         | 733          |
| 10          | 847          |
| 12.5        | 947          |
| 15          | 1037         |
| 17.5        |