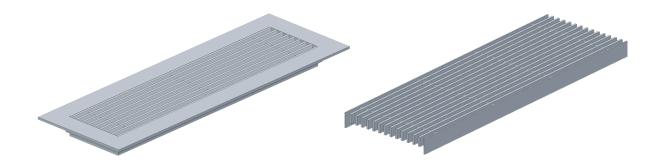

AGF-4-34 + OBD 200 - SC/TC Aluminium Air Grille

AGF-L-28 + OBD 200 - CWC Aluminium Air Grille

#### **General Information**

- The standard size is 200mm wide and 600mm long, however custom sizes are available on request. i.e. 200 x 550mm; 200 x 400mm etc.
- 2. Both Air grilles are made from 100% aluminium, the surface of these grilles are finished in a clear anodised finish.