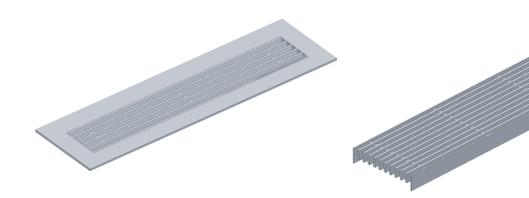

AGF-4-34 + OBD 150 - SC/TC Aluminium Air Grille

AGF-L-28 + OBD 150 - CWC Aluminium Air Grille

#### **General Information**

- 1. The standard size is 150mm wide and 600mm long, however custom sizes are available on request. i.e. 150 x 550mm; 150 x 400mm etc.
- 2. Both Air grilles are made from 100% aluminium, the surface of these grilles are finished in a clear anodised finish.