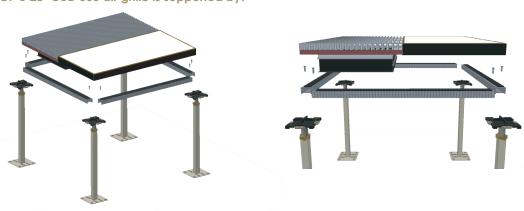

ir grille is made from 100% aluminium, the
- The Air grille is made from 100% aluminium, the surface of these grilles are finished in a clear anodised finish.

## The AGF-4-34+OBD 300 air grille is supported by:



| Air Flow L/s | 50 | 100 | 150 | 200 | 250  | 300 | 400  | 500 |
|--------------|----|-----|-----|-----|------|-----|------|-----|
| Pascal's Pa  | -  | 1.5 | 3.5 | 6   | 10.5 | 15  | 25.5 | 38  |



## AGF-L-28 + OBD 200 - CWC Aluminium Air Grille



## **General Information**

- The standard size is 300mm wide and 600mm long, however custom sizes are available on request. i.e. 300 x 550mm; 300 x 400mm etc.
- The Air Grille is made from 100% aluminium, the surface of these grilles are finished in a clear anodised finish.

#### The AGF-L-28+OBD 300 air grille is supported by:



| Air Flow L/s | 50 | 100 | 150 | 200 | 250  | 300  | 400  | 500 |
|--------------|----|-----|-----|-----|------|------|------|-----|
| Pascal's Pa  | -  | 2   | 4   | 6.5 | 11.5 | 16.5 | 27.5 | 41  |



# 600mm Wide Aluminium Air Grille for CF/TC Panels

## AGF-4-34 + OBD 600 - SC/TC Aluminium Air Grille



#### **General Information**

- 1.
- The standard size is 600mm wide and 600mm long. This Air grille is made from 100% aluminium, the surface of this grille is finished in a clear anodised finish.

## The AGF-4-34+OBD 600 air grille is supported by:



| Air Flow L/s | 200 | 250  | 300 | 400 | 500 | 600 | 750 | 1000 |
|--------------|-----|------|-----|-----|-----|-----|-----|------|
| Pascal's Pa  | 0.5 | 0.75 | 1   | 1.5 | 2   | 3.5 | 5   | 6.5  |



# 600mm Wide Aluminium Air Gril