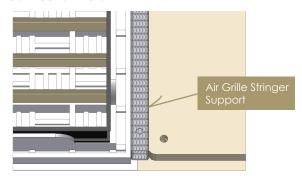

AGF-L-28 + OBD 600 - CWC Aluminium Air Grille



## **General Information**

- 1. The standard size is 600mm wide and 600mm long.
- This Air grille is made from 100% aluminium, the surface of this grille is finished in a clear anodised finish.

## The AGF-L-28+OBD 600 air grille is supported by:



| Air Flow L/s | 200  | 250 | 300 | 400 | 500 | 600 | 750 | 1000 |
|--------------|------|-----|-----|-----|-----|-----|-----|------|
| Pascal's Pa  | 0.75 | 1   | 1.5 | 2   | 2.5 | 4   | 5.5 | 11   |



## A2000 Aluminium Air Grille



#### **General Information**

- 1. The standard size is 600mm wide and 600 long.
- 2. 56% open area
- 3. Panel weighs 11kg
- 4. This Air Grille is made from 100% aluminium, the surface of these grilles are finished in a clear finish.

#### **Connection Detail**



## The A2000 is supported by:



| Pressure Pa | Air Flow L/S |
|-------------|--------------|
| 2.5         | 18           |
| 5           | 599          |
| 7.5         | 733          |
| 10          | 847          |
| 12.5        | 947          |
| 15          | 1037         |
| 17.5        | 1120         |
| 20          | 1197         |
| 22.5        | 1270         |
| 25          | 1339         |