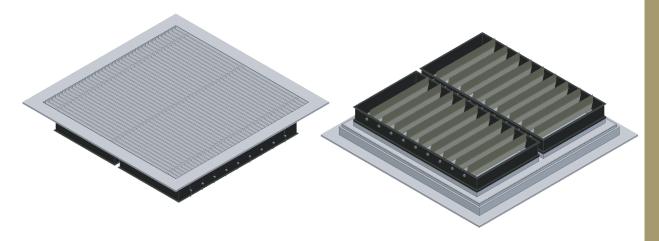

## A2000 Aluminium Air Grille

#### **General Information**

- 1. The standard size is 600mm wide and 600 long.
- 2. 56% open area
- 3. Panel weighs 11kg
- 4. This Air Grille is made from 100% aluminium, the surface of these grilles are finished in a clear finish.