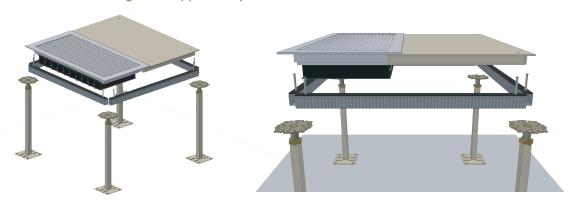

#### The AGF-4-34+OBD 150 air grille is supported by:

The AGF-L-28+OBD 150 air grille is supported by:

| Air Flow L/s | 50 | 100  | 150  | 200 | 250 | 300 |
|--------------|----|------|------|-----|-----|-----|
| Pascal's Pa  | 4  | 15.5 | 33.5 | 60  | 98  | 135 |