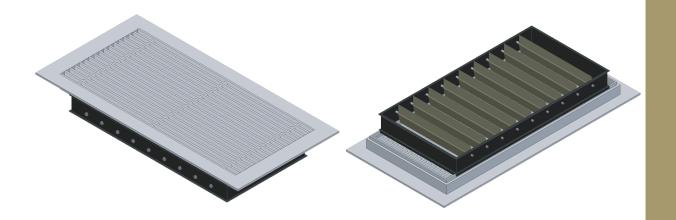

AGF-4-34 + OBD 150 - SC/TC Aluminium Air Grille

AGF-L-28 + OBD 150 - CWC Aluminium Air Grille

#### **General Information**

- 1. The standard size is 150mm wide and 600mm long, however custom sizes are available on request. i.e. 150 x 550mm; 150 x 400mm etc.
- 2. Both Air grilles are made from 100% aluminium, the surface of these grilles are finished in a clear anodised finish.