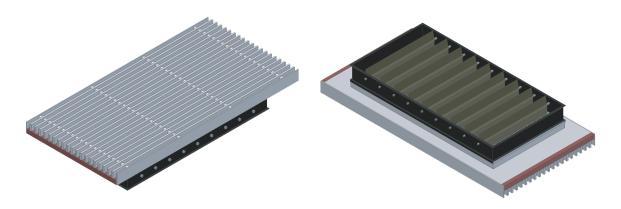

AGF-4-34 + OBD 150 - SC/TC Aluminium Air Grille

AGF-L-28 + OBD 150 - CWC Aluminium Air Grille

#### **General Information**

- 1. The standard size is 150mm wide and 600mm long, however custom sizes are available on request. i.e. 150 x 550mm; 150 x 400mm etc.
- 2. Both Air grilles are made from 100% aluminium, the surface of these grilles are finished in a clear anodised finish.