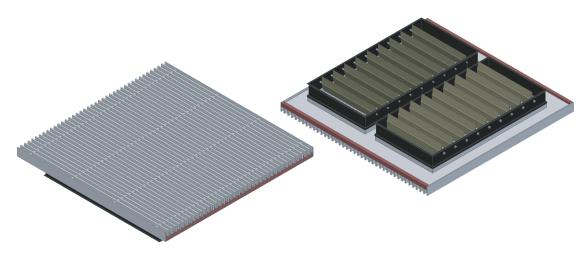

## A2000 Aluminium Air Grille

#### **General Information**

- 1. The standard size is 600mm wide and 600 long.
- 2. 56% open area
- 3. Panel weighs 11kg
- 4. This Air Grille is made from 100% aluminium, the surface of these grilles are finished in a clear finish.