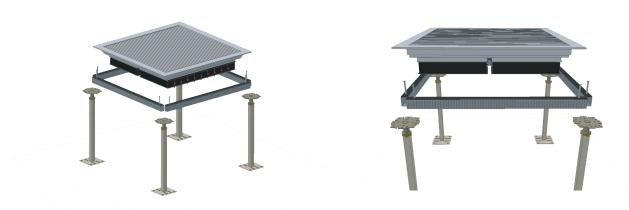

zes are available on request. i.e. 300 x 550mm; 300 x 400mm etc.
- The Air Grille is made from 100% aluminium, the surface of these grilles are finished in a clear anodised finish.

#### The AGF-L-28+OBD 300 air grille is supported by:



| Air Flow L/s | 50 | 100 | 150 | 200 | 250  | 300  | 400  | 500 |
|--------------|----|-----|-----|-----|------|------|------|-----|
| Pascal's Pa  | -  | 2   | 4   | 6.5 | 11.5 | 16.5 | 27.5 | 41  |



# 600mm Wide Aluminium Air Grille for CF/TC Panels

## AGF-4-34 + OBD 600 - SC/TC Aluminium Air Grille



#### **General Information**

- 1.
- The standard size is 600mm wide and 600mm long. This Air grille is made from 100% aluminium, the surface of this grille is finished in a clear anodised finish.

## The AGF-4-34+OBD 600 air grille is supported by:



| Air Flow L/s | 200 | 250  | 300 | 400 | 500 | 600 | 750 | 1000 |
|--------------|-----|------|-----|-----|-----|-----|-----|------|
| Pascal's Pa  | 0.5 | 0.75 | 1   | 1.5 | 2   | 3.5 | 5   | 6.5  |



# 600mm Wide Aluminium Air Grille for CWC Panels

AGF-L-28 + OBD 600 - CWC Aluminium Air Grille



## **General Information**

- 1. The standard size is 600mm wide and 600mm long.
- This Air grille is made from 100% aluminium, the surface of this grille is finished in a clear anodised finish.

## The AGF-L-28+OBD 600 air grille is supported by:



| Air Flow L/s | 200  | 250 | 300 | 400 | 500 | 600 | 750 | 1000 |
|--------------|------|-----|-----|-----|-----|-----|-----|------|
| Pascal's Pa  | 0.75 | 1   | 1.5 | 2   | 2.5 | 4   | 5.5 | 11   |



## A2000 Aluminium Air Grille



#### **